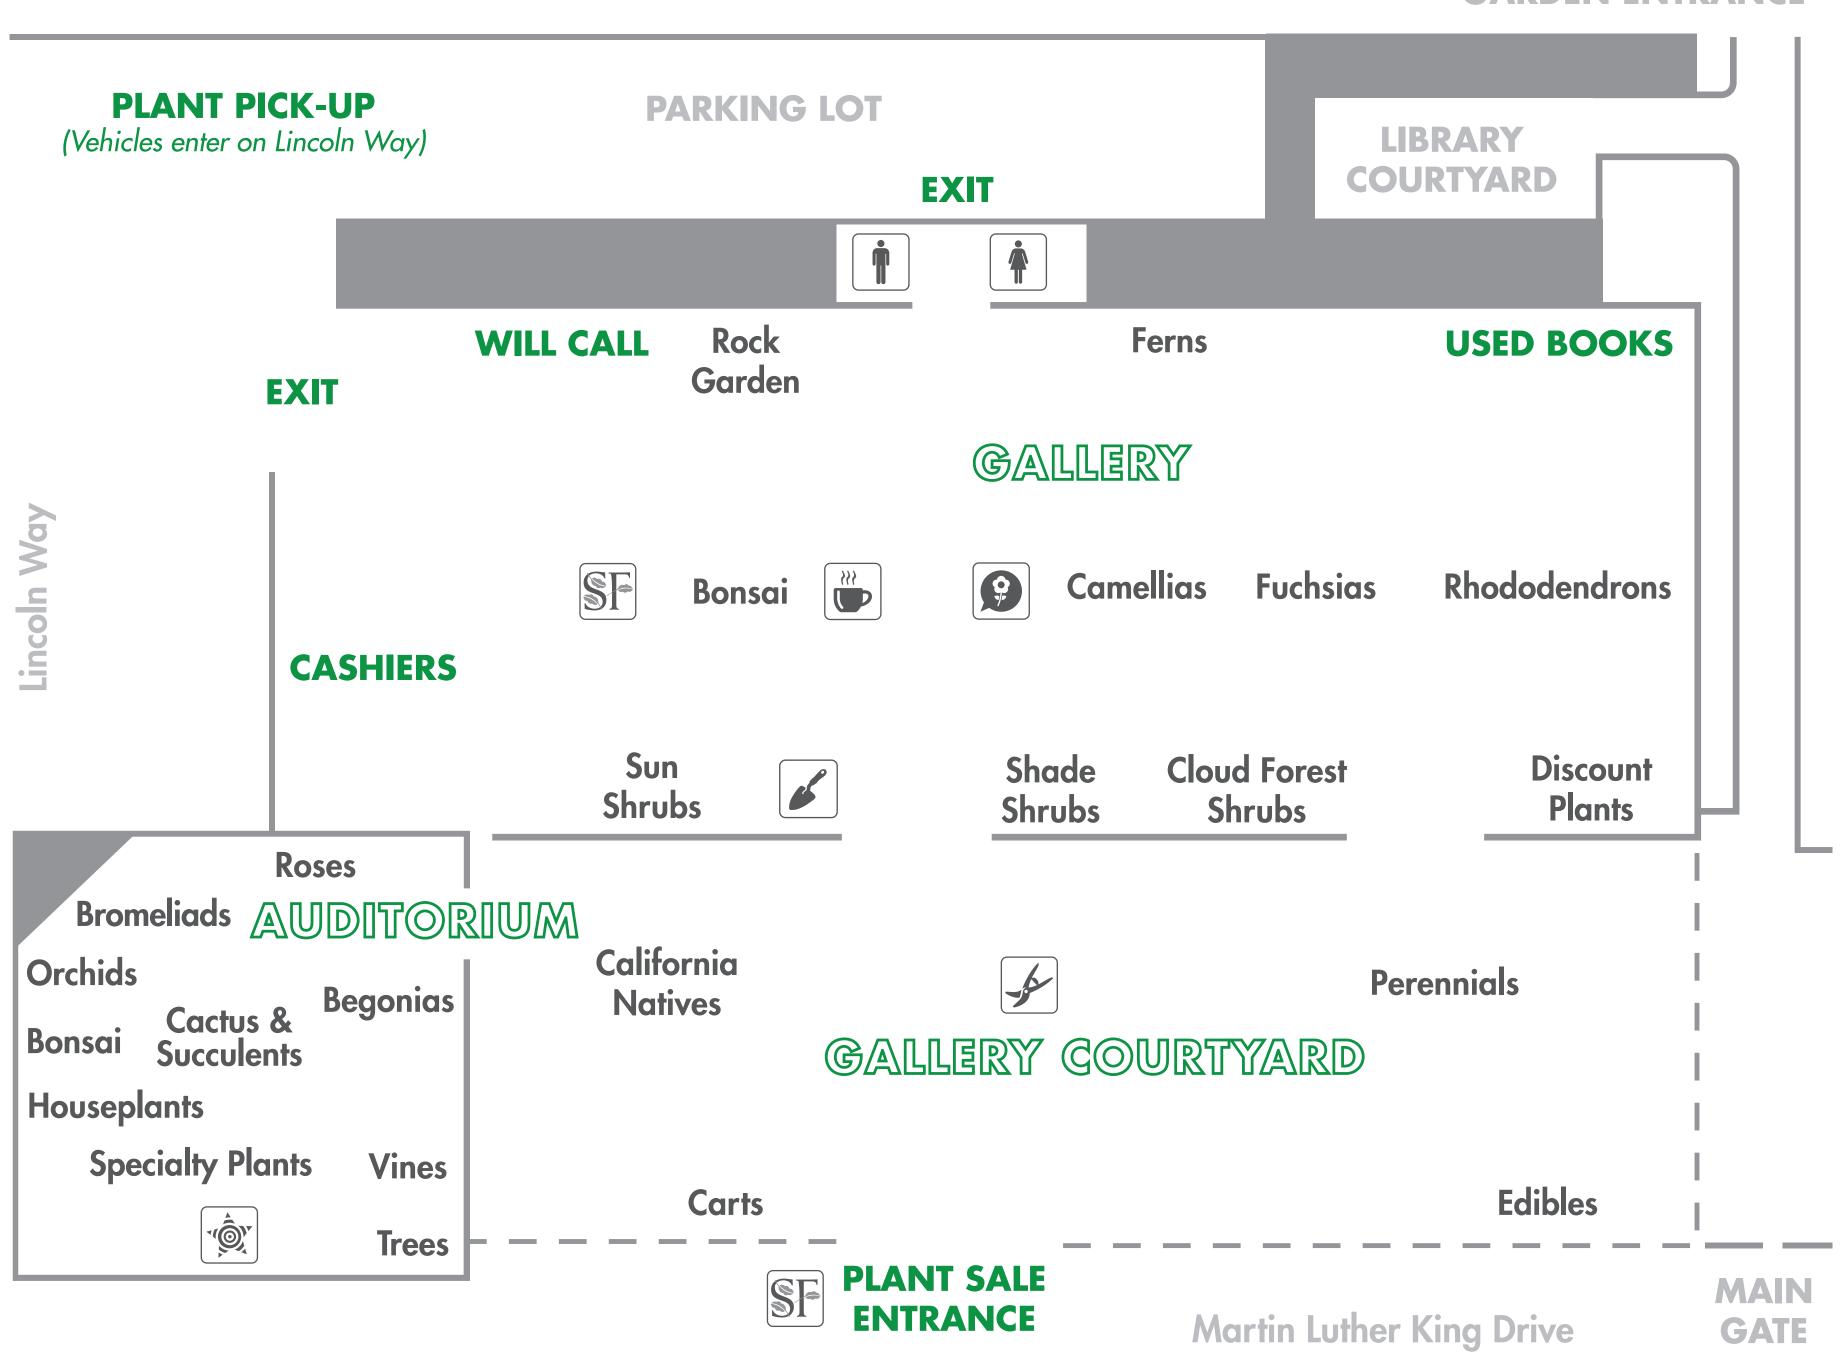

## SAN FRANCISCO BOTANICAL GARDEN

# SPRING PLANT SALE





Membership/ Information







Golden State Sharpening
Tool Sharpening





#### **GARDEN ENTRANCE**



### PLANT DONORS

Alluvial Terrace Nursery Annie's Annuals and Perennials Blooms Wholesale Nursery Bromeliad Society of San Francisco California Flora Nursery Corey Barnes

Cottage Gardens of Petaluma
Dan Yansura
Dave Hermeyer
Delle Maxwell
Don Mahoney
Flora Grubb Gardens

Half Moon Bay Nursery Kerry Barrs Lance Mellon Mitchell Florin Momiji Nursery Monterey Bay Nursery

Morningsun Herb Farm
Pacific Nurseries
Patsy Kobe
Rocket Farms
Rosendale Nursery
San Francisco Horticulture

Sebastopol Growers
Sonoma Horticultural Nursery
Suncrest Nurseries, Inc.
Tiedemann Nurseries
UC Botanical Garden
Wildwood Nursery

IN-KIND DONORS 22nd & Irving Market

22nd & Irving Market Arizmendi Bakery Goat Hill Pizza VOLUNTEER GROUPS Apple

SFBG Green Team

#### PROGRAM PARTNERS

UC Master Gardener Program of